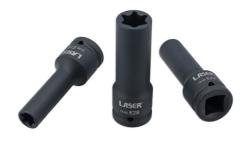

## Deep Impact E-Socket Set 3/4"D 6pc

A set of deep Star\* profile impact sockets, from E18 to E28, designed to fit recessed or otherwise hard to reach TORX fixings. Manufactured from chrome molybdenum, with a black phosphate finish, and supplied in a blow mould case for convenient storage. Ideal for workshop and automotive use.

## **Additional Information**

- 3/4"D Star\* sockets, suitable for use on TORX\* fixings.
- Sizes: E18, E20, E22, E24, E26, E28 x 110mm long.
- Manufactured from impact quality chrome molybdenum, with a black phosphate finish.
- · Supplied in a robust blow mould case for safe storage.
- Star\* is the equivalent to TORX® 6 sided. TORX® & TORX PLUS® are registered trademarks of Acument Intellectual Properties, LLC.