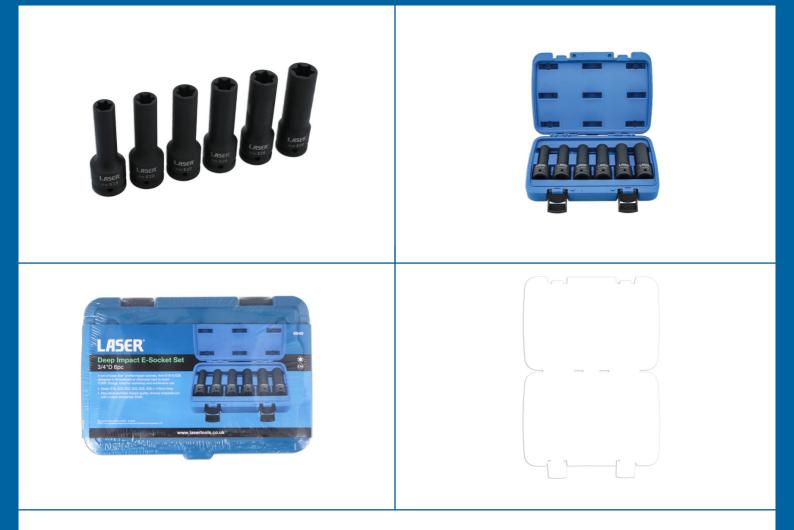

## Deep Impact E-Socket Set 3/4"D 6pc

A set of deep Star\* profile impact sockets, from E18 to E28, designed to fit recessed or otherwise hard to reach TORX fixings. Manufactured from chrome molybdenum, with a black phosphate finish, and supplied in a blow mould case for convenient storage. Ideal for workshop and automotive use.

## **Additional Information**

- 3/4"D Star\* sockets, suitable for use on TORX\* fixings.
- Sizes: E18, E20, E22, E24, E26, E28 x 110mm long.
- Manufactured from impact quality chrome molybdenum, with a black phosphate finish.
- · Supplied in a robust blow mould case for safe storage.
- Star\* is the equivalent to TORX® 6 sided. TORX® & TORX PLUS® are registered trademarks of Acument Intellectual Properties, LLC.