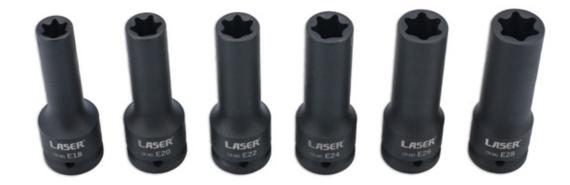

## Deep Impact E-Socket Set 3/4"D 6pc

A set of deep Star\* profile impact sockets, from E18 to E28, designed to fit recessed or otherwise hard to reach TORX fixings. Manufactured from chrome molybdenum, with a black phosphate finish, and supplied in a blow mould case for convenient storage. Ideal for workshop and automotive use.

## **Additional Information**

- 3/4"D Star\* sockets, suitable for use on TORX\* fixings.
- Sizes: E18, E20, E22, E24, E26, E28 x 110mm long.
- Manufactured from impact quality chrome molybdenum, with a black phosphate finish.
- · Supplied in a robust blow mould case for safe storage.
- Star\* is the equivalent to TORX® 6 sided. TORX® & TORX PLUS® are registered trademarks of Acument Intellectual Properties, LLC.